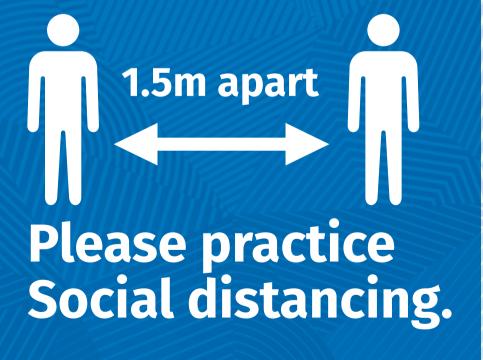

### Keep your distance

Help stop the spread of coronavirus by keeping your distance. Remember, don't shake hands or exchange physical greetings. Please remain 1.5m apart and follow all directions whilst in line.