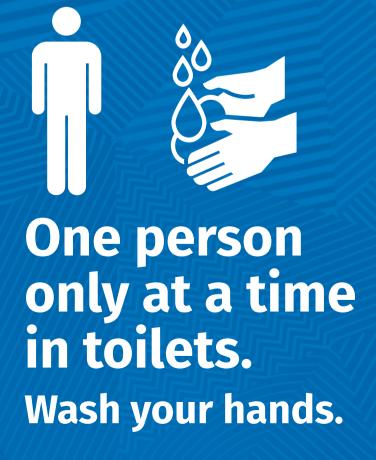

### Wash your hands

Everyone must ensure they are using hand sanitiser before and after training.